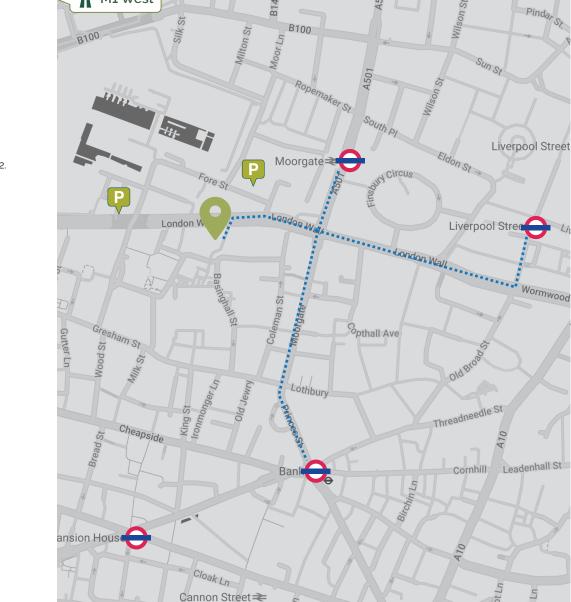

## **Directions to the London City Office**

Ninth Floor, City Tower, 40 Basinghall St, London, EC2V 5DE

## ..... Underground and Overground Rail

The easiest way to reach us is via Moorgate Underground and overground station. Please use exit 2. Turn right out of the station and walk down Moorgate (A510) towards London Wall until the traffic lights where the road meets London Wall. Then turn right and walk along London Wall for approximately 1 minute until you see a small road called Coleman Street on the left. Turn down Coleman Street and then take the first right down Basinghall Street and you will see a building called Beaumont City Tower in front of you.

Our office is on the 9th floor but you will need to sign in with reception on the ground floor first.