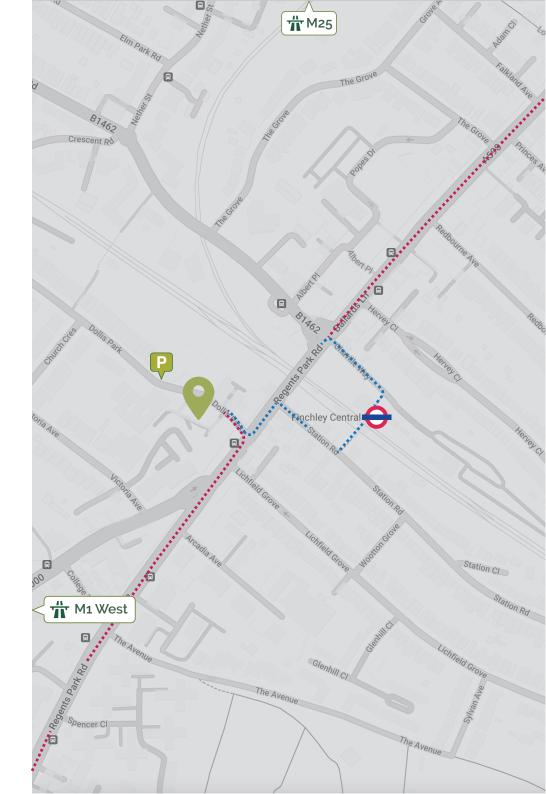

## **Underground**

The easiest way to reach us is to arrive at Finchley Central Underground Station.

There are 2 ways out of the tube station but it doesn't matter which exit you use. If you come out on Chaville Way walk up the hill (turn left out of the station) and turn right onto Regents Park Road. If you come out on Station Road also walk up the hill (turn right out of the station) and turn right onto Regents Park Road.

Use the Pelican crossing to cross the road and then turn right into Dollis Park. You will see a Travelodge on your left across the road. The entrance to the office is just to the right of that entrance and the office is on the second floor.

## ···· By foot

Our office entrance is on Dollis Park which is off Regents Park Road on Finchley (A598). Winston House is a large white office building with a Travelodge, offices and restaurants underneath. The entrance to our office is on Dollis Park, a road just off the main road. Our office is on the second floor.