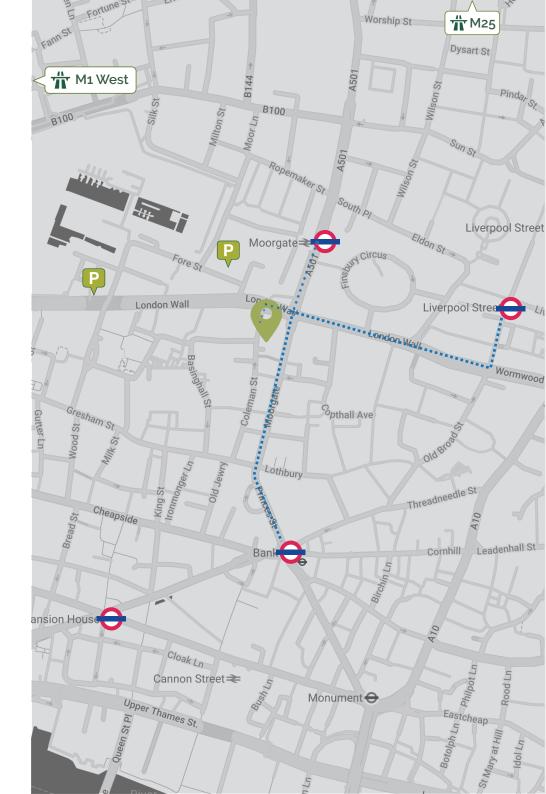

## **Directions to the London City Office**

Ground Floor, 80 Coleman Street, London, EC2R 5BJ

## ····· Underground and Overground Rail

The easiest way to reach us is via Moorgate Underground and overground station. Please use exit 2. Turn right out of the station and walk down Moorgate (A501) towards London Wall until the traffic lights where the road meets London Wall. Then turn right and walk along London Wall and take the first left onto Coleman Street. Walk slightly down Coleman Street and you will see 80 Coleman Street on your left hand side.